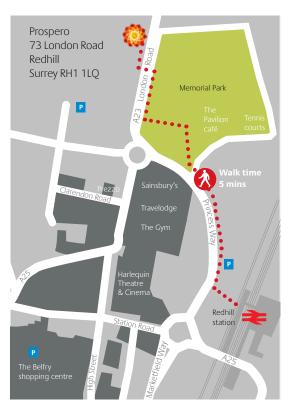

## Excellent transport connections

Redhill is a strategic business location with excellent connectivity, 3 miles from the M25, half an hour from Central London by train and within 8 miles of Gatwick Airport.

| Road             | Distance<br>(miles) |
|------------------|---------------------|
| Redhill Station  | 0.25                |
| M25 J8           | 3                   |
| Gatwick Airport  | 8                   |
| Crawley          | 11                  |
| Croydon          | 12                  |
| Central London   | 20                  |
| Heathrow Airport | 36                  |
|                  |                     |