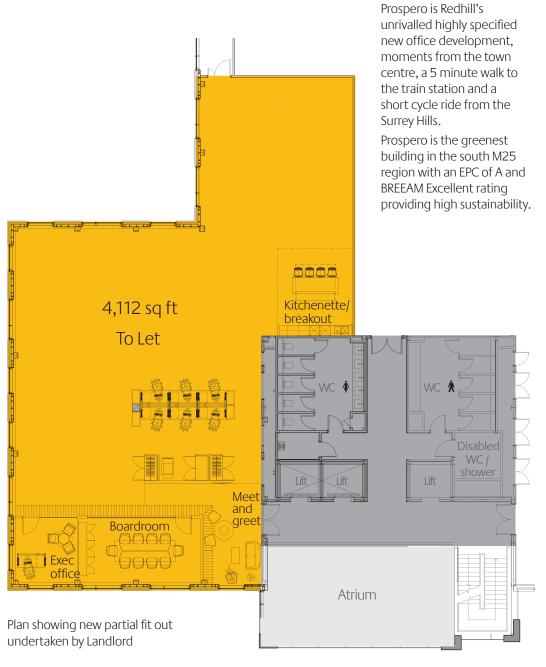

**Newly fitted and fibre ready** first floor office to let **4,112 sq ft** prospero-redhill.com

# Partially fitted for fast occupation

The final suite at Prospero is now available with the benefit of a corporate quality design-led partial fit out. This gives an incoming tenant the benefits of speed of occupancy and significantly reduced set up costs. The interior includes a brand-ready reception area with soft seating, boardroom and private office with views over Memorial Park and a kitchenette with breakout space. In addition a bank of desks has been installed, leaving the suite ready for an occupier to add their own identity and finalise the design to meet the occupational requirements of their business.

Indicative space plans giving layout options for the whole suite are available and the landlord will consider a fully fitted and ready to go solution upon request.

Prospero benefits from a manned reception and a fibre line is already installed to the building, considerably shortening occupancy lead in time.