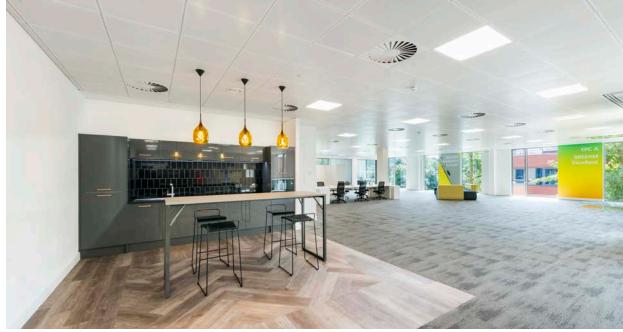

# Partially fitted for fast occupation

The final suite at Prospero is now available with the benefit of a corporate quality design-led partial fit out. This gives an incoming tenant the benefits of speed of occupancy and significantly reduced set up costs. The interior includes a brand-ready reception area with soft seating, boardroom and private office with views over Memorial Park and a kitchenette with breakout space. In addition a bank of desks has been installed, leaving the suite ready for an occupier to add their own identity and finalise the design to meet the occupational requirements of their business.