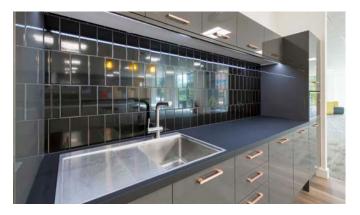

# Partially fitted for fast occupation

The final suite at Prospero is now available with the benefit of a corporate quality design-led partial fit out. This gives an incoming tenant the benefits of speed of occupancy and significantly reduced set up costs. The interior includes a brand-ready reception area with soft seating, boardroom and private office with views over Memorial Park and a kitchenette with breakout space. In addition a bank of desks has been installed, leaving the suite ready for an occupier to add their own identity and finalise the design to meet the occupational requirements of their business.

## Highly efficient and appealing workspace

- VRV air conditioning
- 2.85m office floor to ceiling height
- Suspended metal tile ceilings
- Intelligent LED lighting
- Excellent natural light
- Occupational density of 1 person per 8 sq m
- Full access raised floor
- Double height reception
- Three 13 person passenger lifts
- Male, female and disabled WCs
- Showers and changing rooms with lockers
- Basement car parking and cycle storage
- Electric car charging points
- Access control and CCTV systems