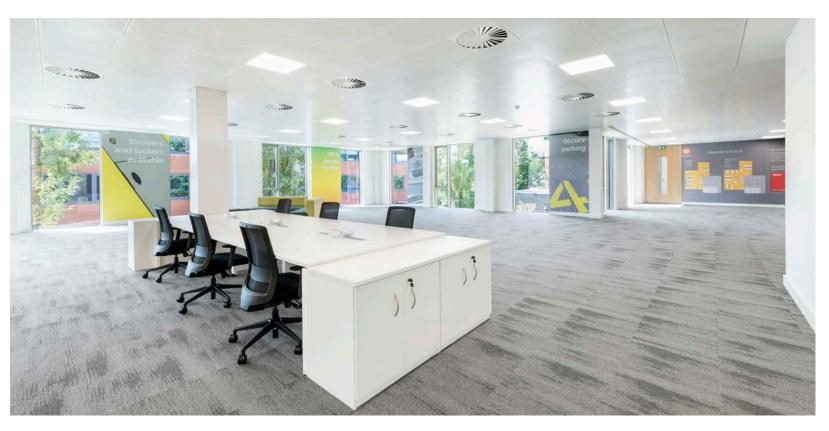

# Partially fitted for fast occupation

The final suite at Prospero is now available with the benefit of a corporate quality design-led partial fit out. This gives an incoming tenant the benefits of speed of occupancy and significantly reduced set up costs. The interior includes a brand-ready reception area with soft seating, boardroom and private office with views over Memorial Park and a kitchenette with breakout space. In addition a bank of desks has been installed, leaving the suite ready for an occupier to add their own identity and finalise the design to meet the occupational requirements of their business.

## Highly efficient and appealing workspace

- VRV air conditioning
- 2.85m office floor to ceiling height
- Suspended metal tile ceilings
- Intelligent LED lighting
- Excellent natural light
- Occupational density of 1 person per 8 sq m
- Full access raised floor
- Double height reception
- Three 13 person passenger lifts
- Male, female and disabled WCs
- Showers and changing rooms with lockers
- Basement car parking and cycle storage
- Electric car charging points
- Access control and CCTV systems